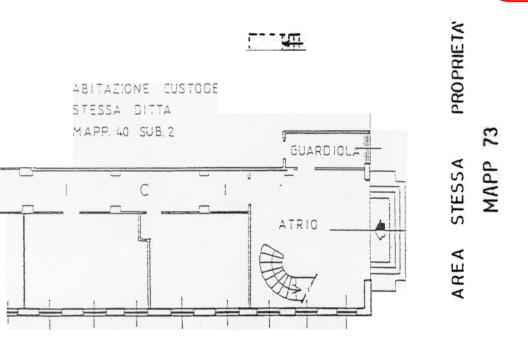

Subalterno: 1             | Prov. Milano                                   |
|---------------------------|------------------------------------------------|
| Particella: 40            | Geometri                                       |
| Foglio: 1                 | Ricci Alvaro<br>Iscritto all'albo:<br>Geometri |
| Sezione:                  |                                                |
| Identificativi Catastali: | Compilata da:<br>Ricci Alvaro                  |

N. 6926

PAG. Nº 1 dI 4







| Get   |          |
|-------|----------|
| Pieve | Emanuele |

324

civ. 29

Identificativi Catastali: Sezione: Foglio:1 Particella:40 Subalterno:1 Compilata da: Ricci Alvaro Iscritto all'albo: Geometri Prov. Milano

BCH'HC 'G7 5 @

N. 6926

<u>نه</u>





94 F

PAG. Nº 2 dl 4

PROPR ETA

73





PROPR ETA 73

TTOR O

QRIENTAMENTO









BCH'HC 'G7 5 @

i Pieve Emanuele

civ. 29

Identificativi Catastali: Sezione: Foglio:1 Particella:40 Subalterno:1 Compilata da: Ricci Alvaro Iscritto all'albo: Geometri Prov. Milano

N. 6926



ESSA PROPRETA

MAPP. 73



TESSA PROPRETA MAPP. 73

V TTORO





Agenzia del Territorio CATASTO FABBRICATI Ufficio provinciale di Milano Scala 1: 200 Dichiarazione protocollo n. Planimetria di u.i.u. in Comune Via Di Vittorio Giuseppe

Scheda n. 4

MAPP. 4 MAPP. 7 MAPP. 8 BCH'HC 'G7 5 @ PROPR. AL MA PROPR. AL MAPP. 903 STESSA AREA P PROP. AL MAPP. N'747 rip. WC.W.C MENSA spogi. uomin cio. H:3.20 k A A PROPR. AL AREA STESSA PE MAPP. 902

PROPR. AL

PROPR. AL

MAPP. 900