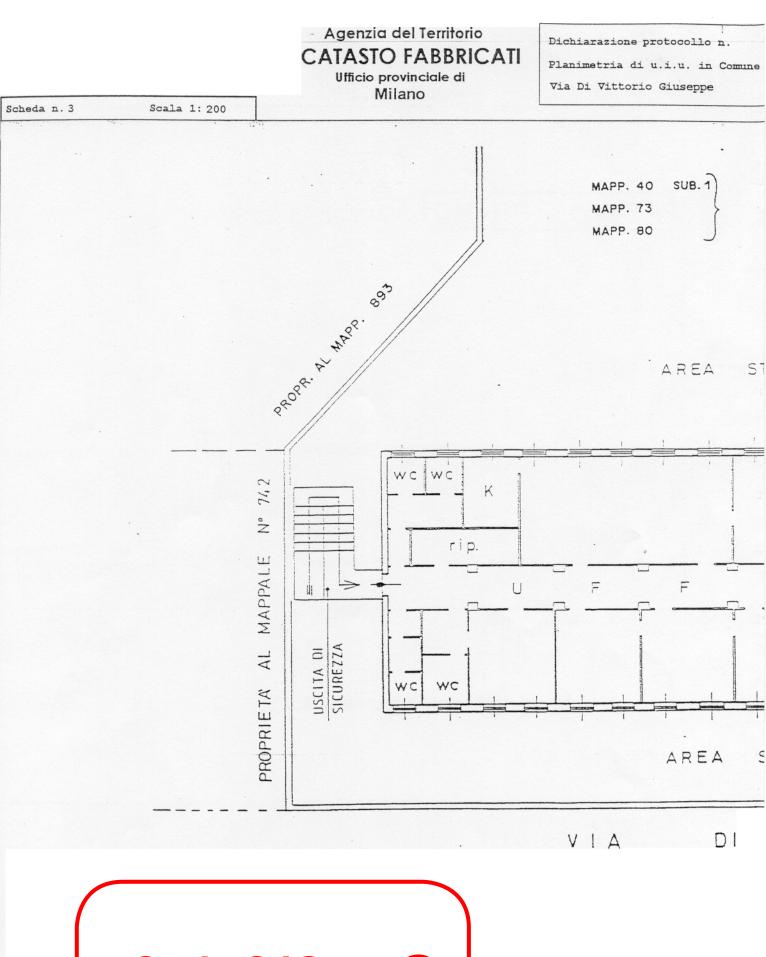

ESSA PROPRETA

MAPP. 73

TESSA PROPRETA MAPP. 73

V TTORO

Agenzia del Territorio CATASTO FABBRICATI Ufficio provinciale di Milano Scala 1: 200 Dichiarazione protocollo n. Planimetria di u.i.u. in Comune Via Di Vittorio Giuseppe