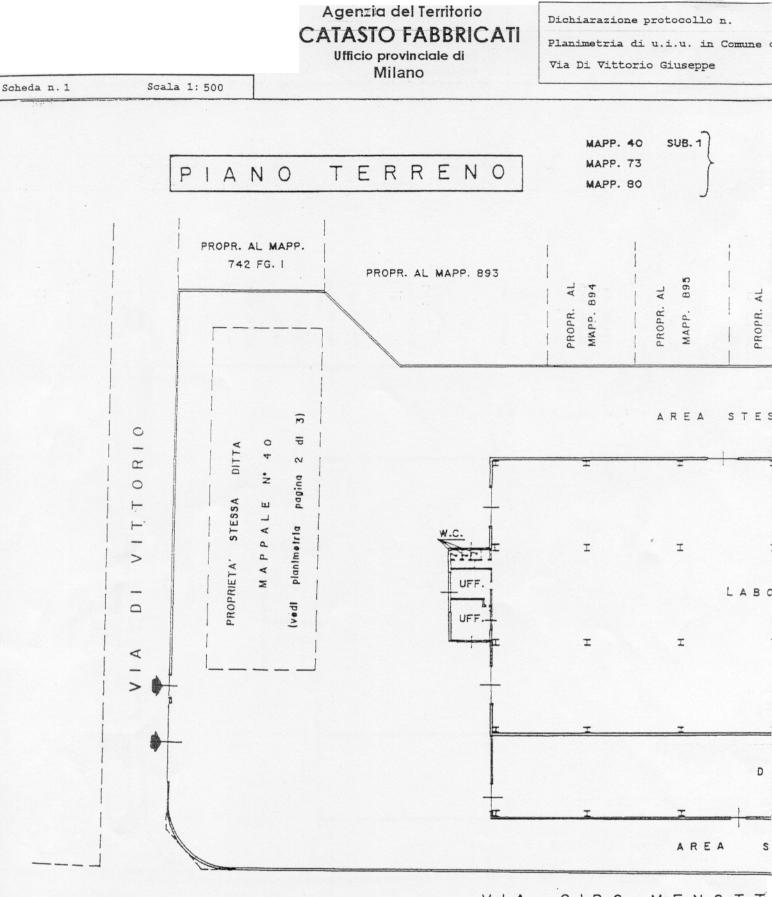

N. 6926

PAG. Nº 1 dI 4

| Get   |          |
|-------|----------|
| Pieve | Emanuele |

324

civ. 29

Identificativi Catastali: Sezione: Foglio:1 Particella:40 Subalterno:1 Compilata da: Ricci Alvaro Iscritto all'albo: Geometri Prov. Milano