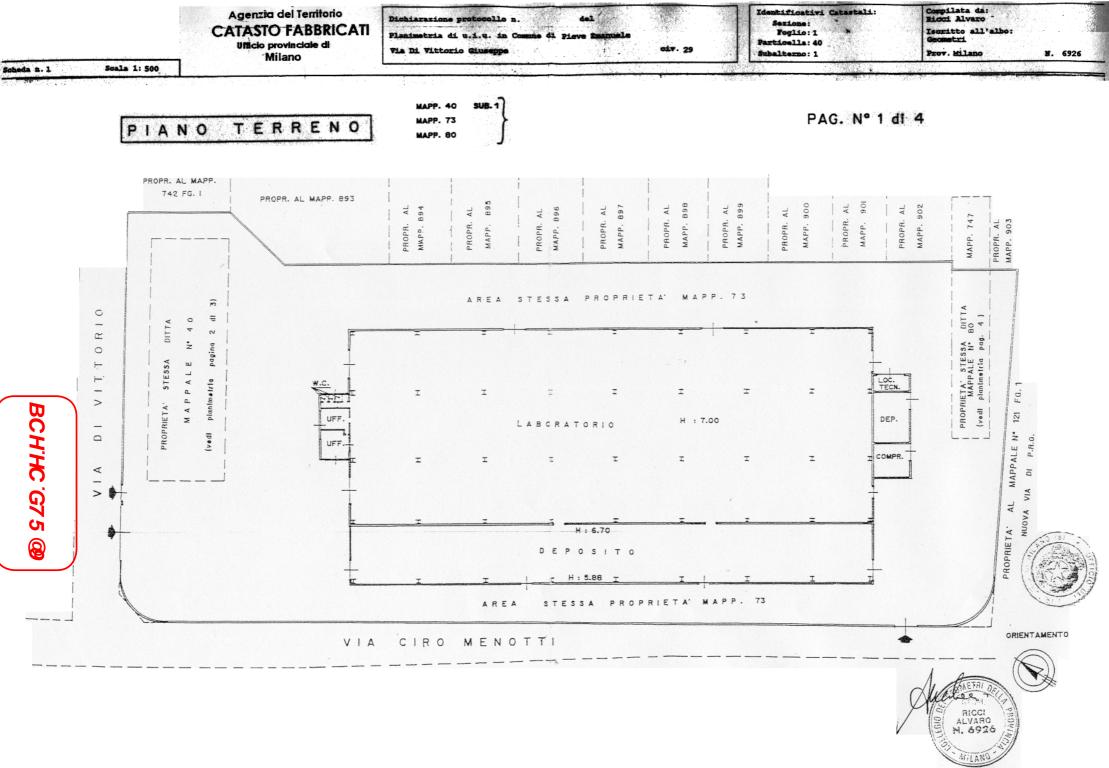

VIA CIRO MENOTT

BCH'HC 'G7 5 @

Pieve Emanuele

civ. 29

| Subalterno: 1             | Prov. Milano                                   |
|---------------------------|------------------------------------------------|
| Particella: 40            | Geometri                                       |
| Foglio: 1                 | Ricci Alvaro<br>Iscritto all'albo:<br>Geometri |
| Sezione:                  |                                                |
| Identificativi Catastali: | Compilata da:<br>Ricci Alvaro                  |

N. 6926

PAG. Nº 1 dI 4

| Get   |          |
|-------|----------|
| Pieve | Emanuele |

324

civ. 29

Identificativi Catastali: Sezione: Foglio:1 Particella:40 Subalterno:1 Compilata da: Ricci Alvaro Iscritto all'albo: Geometri Prov. Milano