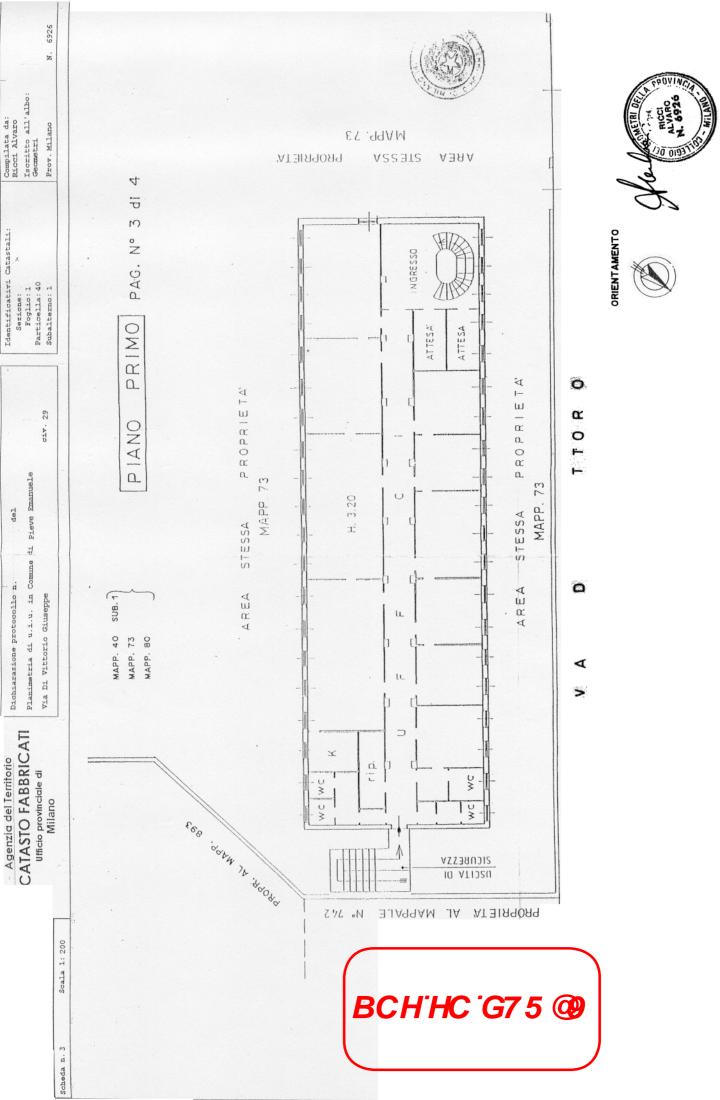

VIA CIRO MENOTT

BCH'HC 'G7 5 @

Pieve Emanuele

civ. 29

| Subalterno: 1             | Prov. Milano                                   |
|---------------------------|------------------------------------------------|
| Particella: 40            | Geometri                                       |
| Foglio: 1                 | Ricci Alvaro<br>Iscritto all'albo:<br>Geometri |
| Sezione:                  |                                                |
| Identificativi Catastali: | Compilata da:<br>Ricci Alvaro                  |

N. 6926

PAG. Nº 1 dI 4

| Get   |          |
|-------|----------|
| Pieve | Emanuele |

324

civ. 29

Identificativi Catastali: Sezione: Foglio:1 Particella:40 Subalterno:1 Compilata da: Ricci Alvaro Iscritto all'albo: Geometri Prov. Milano

TTOR O

QRIENTAMENTO

BCH'HC 'G7 5 @

i Pieve Emanuele

civ. 29

Identificativi Catastali: Sezione: Foglio:1 Particella:40 Subalterno:1 Compilata da: Ricci Alvaro Iscritto all'albo: Geometri Prov. Milano

N. 6926

ESSA PROPRETA

MAPP. 73

TESSA PROPRETA MAPP. 73

V TTORO

Agenzia del Territorio CATASTO FABBRICATI Ufficio provinciale di Milano Scala 1: 200 Dichiarazione protocollo n. Planimetria di u.i.u. in Comune Via Di Vittorio Giuseppe